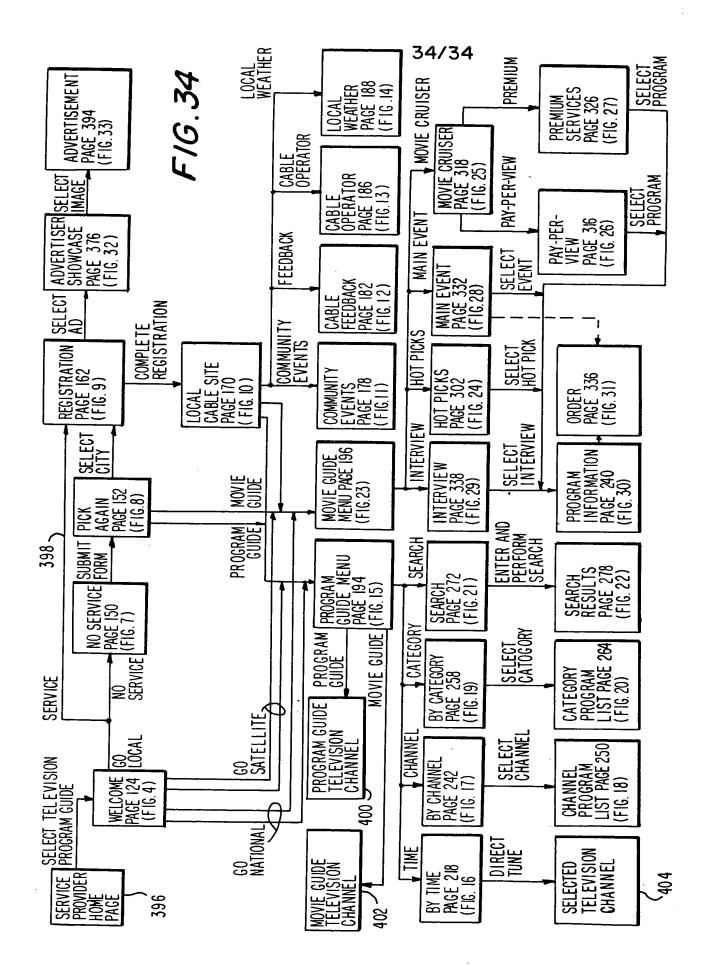

E. Boyer et al.

Sheet 31/34 Docket No.: UV-15 CONT3 : INTERNET TELEVISION PROGRAM GUIDE SYSTEM : Laura A. Sheridan, Reg. No. 48,446 Tel: (212) 596-9000



Sheet 32/34 Docket No.: UV-15 CONT3

: Franklin E. Boyer et al. Sheet 32/34 : Herewith Docket No.: UV-15 CONT3 : INTERNET TELEVISION PROGRAM GUIDE SYSTEM : Laura A. Sheridan, Reg. No. 48,446 Tel: (212) 596-9000

32/34



Agent

: Franklin E. Boyer et al. : Herewith

Sheet 33/34 Docket No.: UV-15 CONT3

: INTERNET TELEVISION PROGRAM GUIDE SYSTEM : Laura A. Sheridan, Reg. No. 48,446 Tel: (212) 596-9000



Applicants
Filed
For
Since Interest in E. Boyer et al.
For Since Interest in E. Boyer et al.
Sheet 34/34
Docket No.: UV-15 CONT3
For Sinterest Television Program Guide System
Agent
Laura A. Sheridan, Reg. No. 48,446
Tel: (212) 596-9000